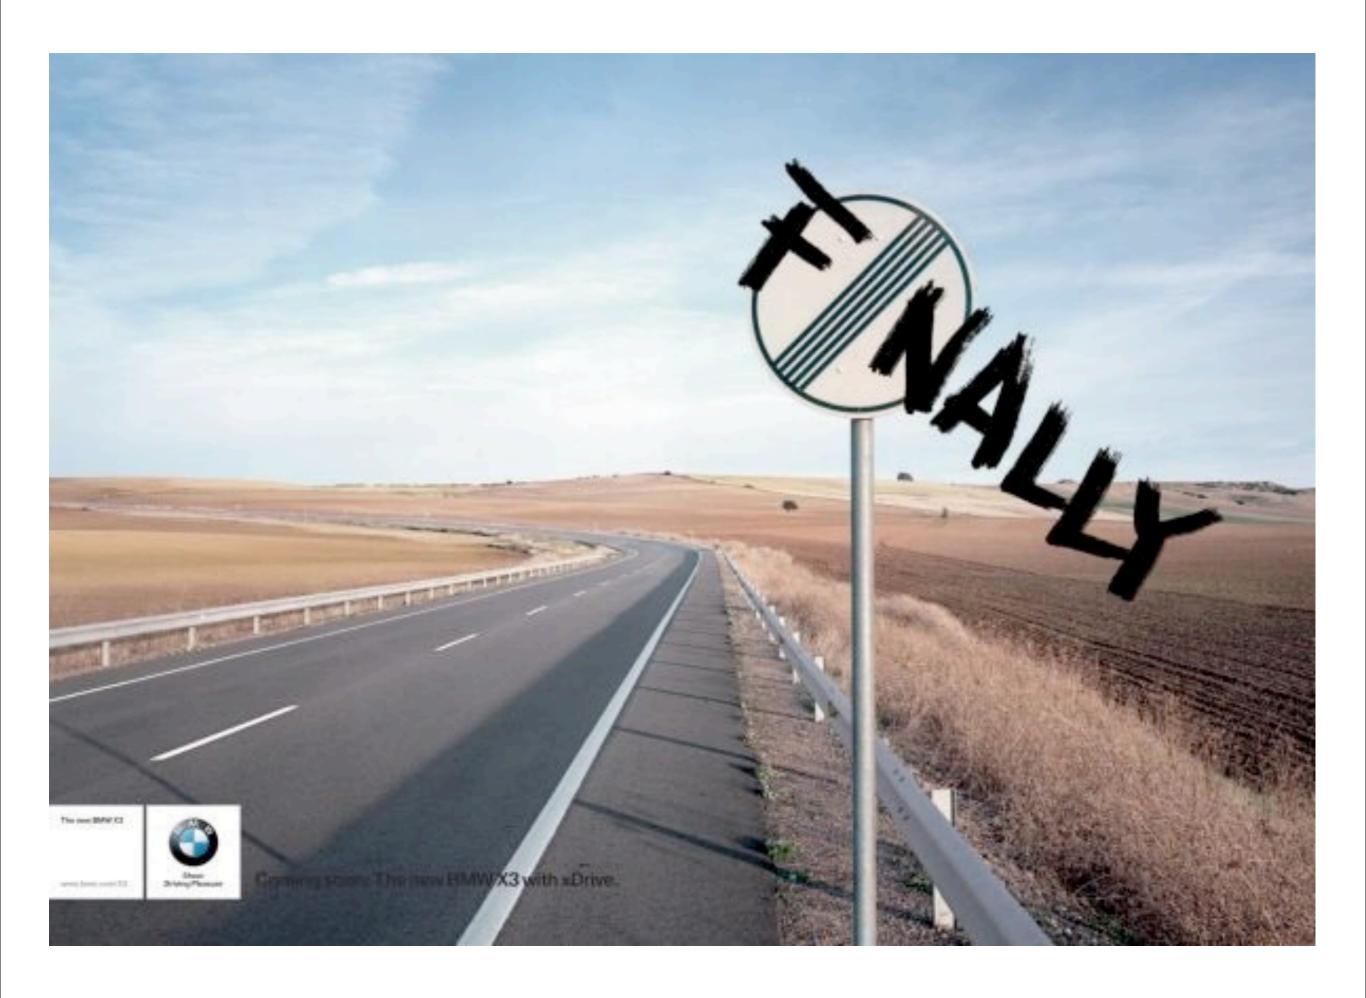

## OLD FACT BASED (USP) PRODUCT HEAVY HARD SELL

## NOW YOU DON'T HAVE TO TRADE IN YOUR FAMILY TO OWN A SPORTS CAR.

THE BMW 320i "S" PACKAGE. In the past, the BMW 320i has been affectionately described as a "highperformance driving machine cleverly disguised as a practical family sedan."

Now, however, BMW engineers have designed a group of sports options that will significantly alter this characterization.

It is called the "S" package and it is available—in severely limited numbers—for the first time in the United States. (And available in white, black or Polaris silver only.)

silver only.)

NOT ONLY HARD TO GET.

BUT HARD TO EQUAL.

In a time when more than one journalist has bemoaned the fact that today's "performance breakthroughs" all too often take the form of racing stripes and decals, the BMW 320i is indeed remarkable.

The "S" package is all the more so. A front air dam, limitedprodigious handling characteristics.

Light alloy wheels, halogen highbeam headlights and fog lights, and two electric rearview mirrors for both sides contribute meaningfully to the requirements of the serious driver.

Recaro sports seats hold the driver and copilot firmly in place. And a leather-bound sports steering wheel and a black, moroccan leather gearshift knob provide the perfect grip and feel for high-performance driving.

Yet, while the "S" package may be serious enough for the Nürburgring, it is far from Spartan.

A dual-operation sunroof is standard—as are an AM/FM auto-reverse stereo tape cassette and the famous BMW deluxe tool kit that tucks neatly up into the trunk lid.

neatly up into the trunk lid.

FEW CARS PERFORMED THIS WELL

BEFORE POLLUTION CONTROLS.

The BMW power plant has long in-

spired awe within the automotive community. Press the accelerator and the 1.8-liter, four-cylinder, fuel-injected, overhead cam engine responds in a manner that would be impressive even by pre-pollution control standards. Yet, the 320i "S" package (with 5-

Yet, the 320i "S" package (with 5speed standard transmission) delivers an impressive [25] EPA estimated mpg, 36 estimated highway mileage and, based on these figures, an estimated mpg range of [383] miles and a highway range of 551 miles.

(Naturally our fuel efficiency figures are for comparison purposes only. Your actual mileage and range may vary, depending on speed, weather and trip length. Your actual highway mileage and highway range will most likely be lower)

To judge the 320i "S" package for yourself, contact your nearest BMW dealer to arrange a thorough test drive.